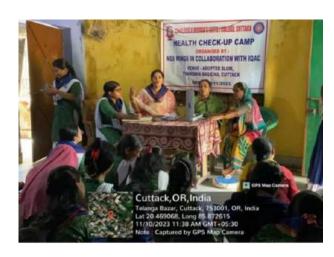

Health Check-up camp at adopted slum, Tinkonia Bagicha Cuttack on 11.10.2023 by NSS unit and IQAC