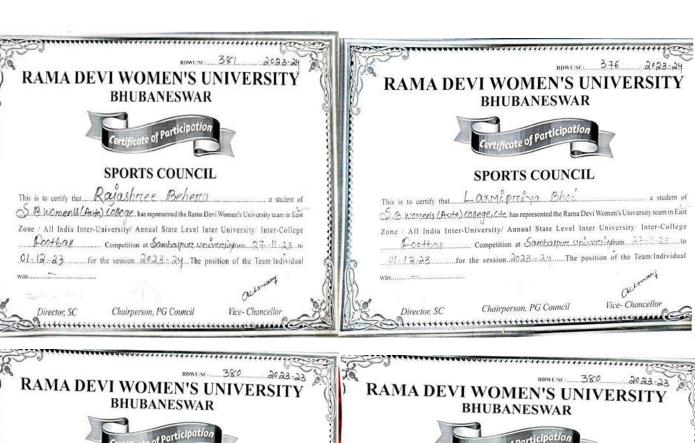

CERTIFICATES OF STUDENT ACHIEVEMENT IN INTER-COLLEGE BADMINTON COMPETITION- RUNNER'S UP (2023-2024) AND EAST ZONE LEVEL PARTICIPATION (2023-2024)

CERTIFICATES OF STUDENT PARTICIPATION IN EAST ZONE LEVEL FOOTBALL COMPETITION

(2023-2024)