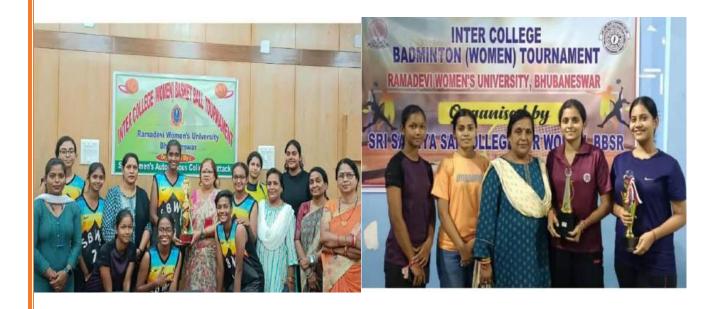

LEFT: PHOTOGRAPHS OF STUDENT ACHIEVEMENT IN BASKETBALL (2023-2024)

RIGHT: PHOTOGRAPHS OF STUDENT ACHIEVEMENT IN BADMINTON (2023-2024)