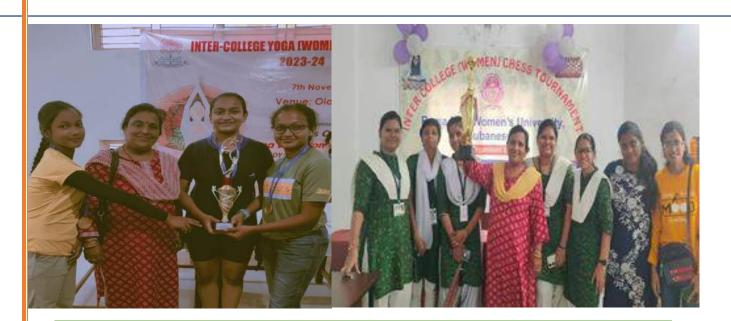

# Best Practice 02: Photographs, Certificates and Trophies of different achievements for Games and Sports (2023-2024)

LEFT: PHOTOGRAPHS OF STUDENT ACHIEVEMENT IN YOGA (2023-2024)

RIGHT: PHOTOGRAPHS OF STUDENT ACHIEVEMENT IN CHESS (2023-2024)