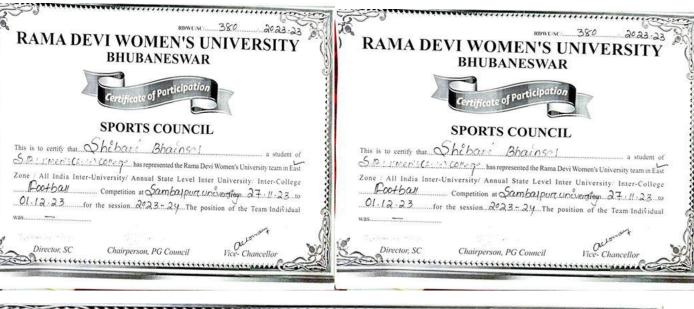

CERTIFICATES OF STUDENT ACHIEVEMENT IN INTER-COLLEGE BADMINTON COMPETITION- RUNNER'S UP (2023-2024) AND EAST ZONE LEVEL PARTICIPATION (2023-2024)

CERTIFICATES OF STUDENT PARTICIPATION IN EAST ZONE LEVEL FOOTBALL COMPETITION

(2023-2024)