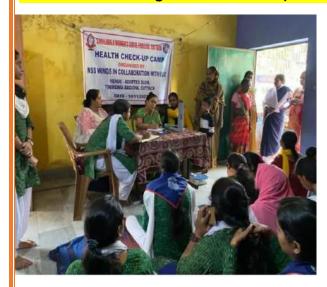

Health Check-up camp at adopted slum, Tinkonia Bagicha Cuttack on 11.10.2023 by NSS unit and IQAC