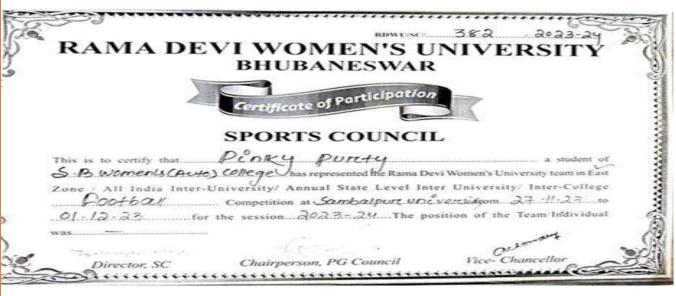

CERTIFICATES OF STUDENT ACHIEVEMENT IN INTER-COLLEGE BADMINTON COMPETITION- RUNNER'S UP (2023-2024) AND EAST ZONE LEVEL PARTICIPATION (2023-2024)

CERTIFICATES OF STUDENT PARTICIPATION IN EAST ZONE LEVEL FOOTBALL COMPETITION

(2023-2024)