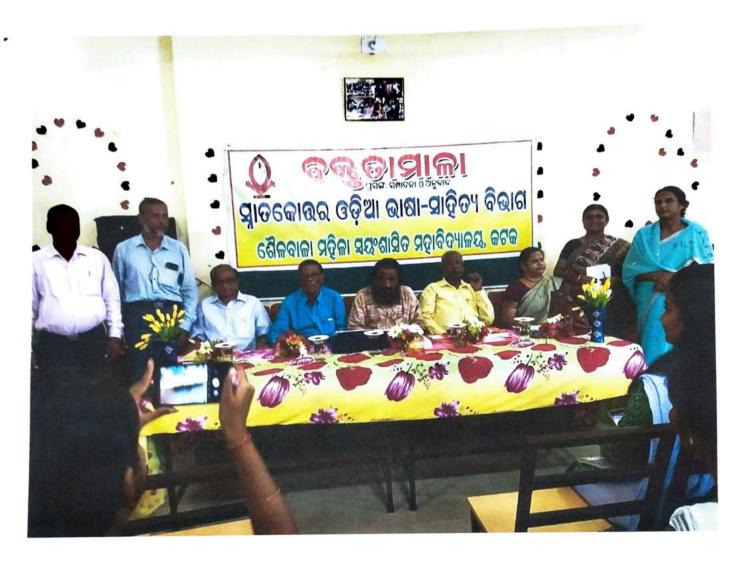

Report :

The PG Department of Odia S.B women's Auto. College, Cuttack conducted two days national seminar on date 18-10-2019 & 19-10-2019 at 10.00 am in the Hall-1 of the department of Odia on the topic 'Editing and Translation '. Principal of the college presided over the inaugural session and Dr. Narendranath Nayak gave guest introduction . Dr. Nityananda Satapathy Ex. Prof. dept. of Odia Utkal University BBSR was on chair in the first technical session . He described on the art of editing from his own experience as the editor

5. Min/ 19/11/2019

of 'Istahar', a prestigious Odia journal. Dr. Adikanda Sahoo, Ex. Prof. Dept. of Odia Sambalpur University presided the second technical Session and described the importance of translation for progress of odia literature. Sj.Tarun Kumar Sahoo, Ex.Prof. in English and Ex. Principal of 'Subhadra Mahatab Memorial College' Asureswar, Cuttack presided the third technical session. As editorial board of 'Jhankar' one of the oldest and prestigious journal of Odia he delivered history and development of editing in Odia Literature. Sj. Sudhir Kumar Behura ,editor of 'Eshana' the journal of Odisha Gabesana Pratisthana conducted the fourth technical session and spoke on writing style of research articles and also highlighted on translation in Odia literature from many angles. Sj. Saroj Ranjan Mohanty Chief editor of 'Jhankar' described various editing style i.e , journal, book, newspaper, cinema etc. And he also spoke on the art of translation in Odia Literature. Each session was followed by question answer by participants . The valedictory session was conducted by Principal .