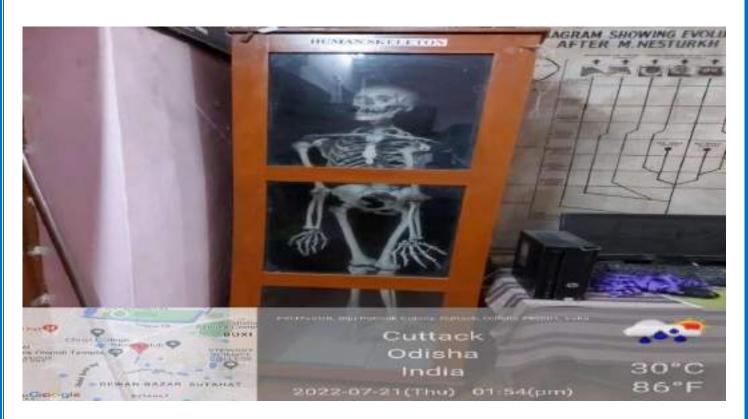

#### 1. ANTHROPOLOGY DEPARTMENT

**Exterior View** 

## **Laboratory**

**Human Skeleton in Anthropology Lab** 