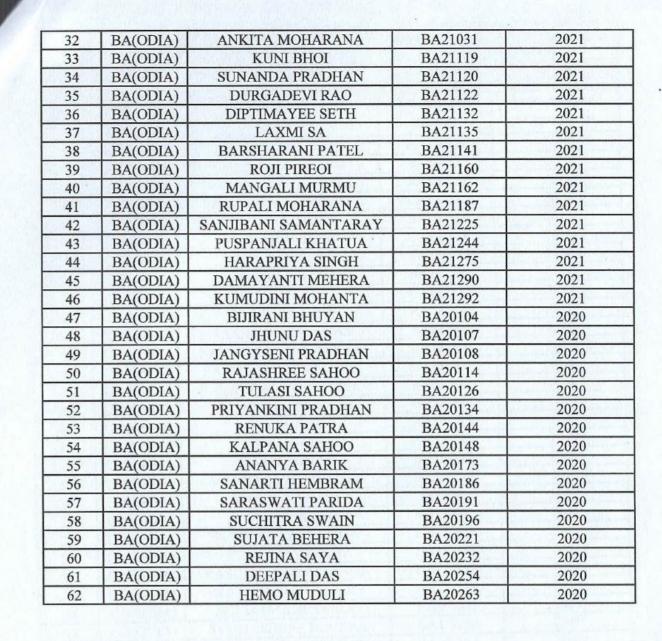

# SHAILABALA WOMEN'S (AUTO.) COLLEGE, CUTTACK 5.1.1 LIST OF STDENTS UNDER FREESHIP ODIA (POSTGRADUATE) 2018-19

|   | NUABALA S     |
|---|---------------|
| - | CUTTAC CUTTAC |
|   | TO COLLEGE    |
| 1 |               |