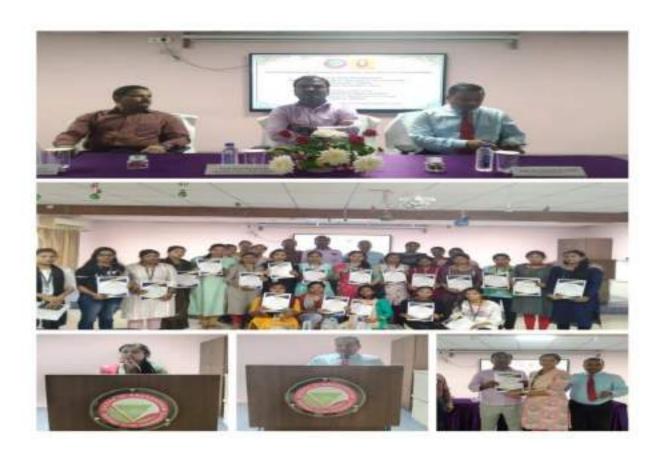

#### **IPSAR CAREER COUNSELLING**

On dt.17.12.2022 Career Counselling and Placement Cell organized a Career Counselling session in collaboration with ISAR, Cuttack at 10.30am in the Smart class room.Dr.Ajanta Nayak ,OIC, CC&PC presided over the meeting. Dr. Jiten Kumar Mishra,Chairman,IPSAR gave a career counselling session followed by a quiz competition for both UG and PG final year students.Dr.Shakti Prasad Mahapatra, Principal,IPSAR, Bibhubhusan Das and Ms Mitra Das also attended the meeting. The session was ended with a vote of thanks by Ms. Padmja Jagati,Member,CC & PC.

As part of the correct councilling and placement call, a carrier councilling semion was organized by IPSAR on 17.1222 at 10.20 am in the smart claimon Dr. Ajonta Mayen, our ceaper priented own the meeting Dr. Jeten kuman Myhra, chairman IPSAR Babhubhagan Dad, Hop De Shakli prasad Mahapetra principal Ms Mitra Das attended the semion The semion followed his a quiz computation Both on and por students participated in the program Ms. ... padmija Jagati mumbers of ceape attended the program. The semion seems of ceape intended the program. The semion ended with a vote of thems to the chap