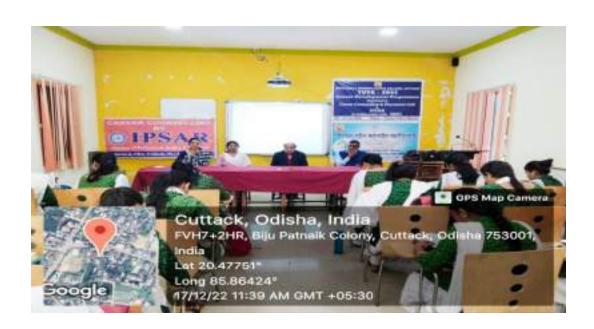

#### **IPSAR CAREER COUNSELLING**

On dt.17.12.2022 Career Counselling and Placement Cell organized a Career Counselling session in collaboration with ISAR, Cuttack at 10.30am in the Smart class room.Dr.Ajanta Nayak ,OIC, CC&PC presided over the meeting. Dr. Jiten Kumar Mishra,Chairman,IPSAR gave a career counselling session followed by a quiz competition for both UG and PG final year students.Dr.Shakti Prasad Mahapatra, Principal,IPSAR, Bibhubhusan Das and Ms Mitra Das also attended the meeting. The session was ended with a vote of thanks by Ms. Padmja Jagati,Member,CC & PC.

As part of the correct councilling and placement call, a carrier councilling semion was organized by IPSAR on 17.1222 at 10.20 am in the smart claimon Dr. Ajonta Mayen, our ceaper priented own the meeting Dr. Jeten kuman Myhra, chairman IPSAR Babhubhagan Dad, Hop De Shakli prasad Mahapetra principal Ms Mitra Das attended the semion The semion followed his a quiz computation Both on and por students participated in the program Ms. ... padmija Jagati mumbers of ceape attended the program. The semion seems of ceape intended the program. The semion ended with a vote of thems to the chap