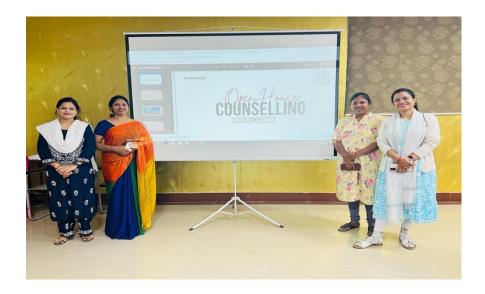

#### SHIVANGI ASSOCIATION

On dt.08.02.2023 Career Counselling and Placement Cell of Shailabala Women's (Auto) College organised a Career Counselling session in association with Shivangi Associates, Bhubaneswar in the college Auditorium at 11.00am.Esteemed Principal Prof(Dr.) Gayatri Biswal presided over the meeting and gave her welcome address. Dr. Ajanta Nayak, OIC,CC &PC, gave brief introduction of the guests. Ms.Aprajita Mohanty, Director of Shivangi Associates hosted the session and also elaborated the students how to pursue correct career option after graduation. Students from Emarti Devi Women's College, Cuttack and Indira Gandhi Women's College, Cuttack with their Co-ordinators were also present in that session. More than 100 students from U.G final year attended the session. The session was ended with a vote of thanks by Ms. Padmaja Jagati, Member, CC &PC and Ms. Aradhana Nayak, Member, CC&PC, also present in that session.