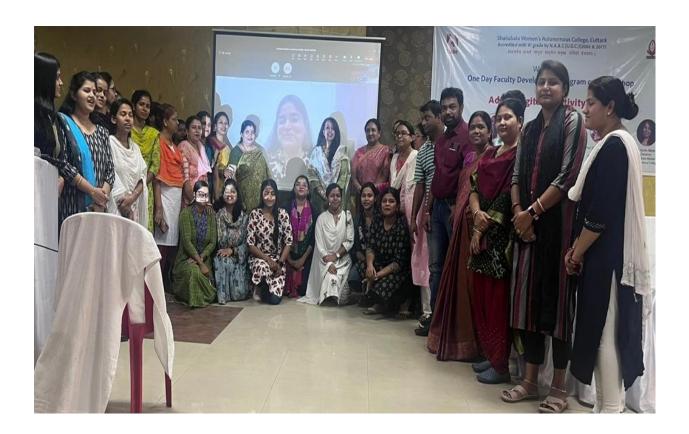

#### **ADOBE INDIA**

On dt. 23.02.2023 Career Counselling & Placement Cell of Shailabala Women's (Auto)College organized a Faculty Development Program-cum-Workshop in Collaboration with Adobe, India, in the college Auditorium from 10.00am- 12.00pm. Dr. Ajanta Nayak, OIC, CC & PC presided over the meeting and gave brief introduction of the eminent guests.Ms. Garima Babbar, Head Skills &Education at Adobe gave her welcome address through virtual mode. Ms. Meenakshi Oberoi, Education Evangelist, Microsoft Master Trainer & Adobe Trainer, CEO conducted the FDP-cum—Workshop. More than 50 teaching faculty members were remain present in that program and got certificate after completion of the project. Mrs. Padmaja Jagati and Ms. Aradhana Nayak, members, CC & PC were present in the meeting. The programme ended with a vote of thanks by Ms. Padmaja Jagati.

Ms. Garima Babbar Head Skills & Education at Adobe

Ms. Meenakshi Oberoi Education Evangelist Microsoft Master Trainer, & CEO

### Adobe Digital Creativity Skills Workshop

February 20' 2023 at 10 am

Prof. (Dr.) Gayatri Biswal Principal, Shailabala Women's Autonomous College

Dr.Ajanta Nayak Convenor Shailabala Women's Autonomous College