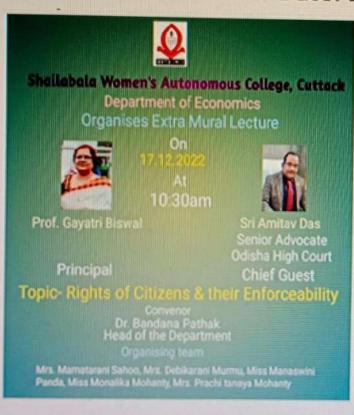

### Extra Mural Lecture

Chief Speaker: Amitav Das

Date: 17.12.22

#### OFFICE OF THE PRINCIPAL, SHAILABALA WOMEN'S (AUTO.) COLLEGE, CUTTACK

Letter No. 3665

Date: 14.12.22

To

Sri. Amitav Das Senior Advocate Orissa High Court, Cuttack.

Sir,

Greetings from S.B. Women's (Auto.) College, Cuttack.

You will be glad to know that the Department of Economics of S.B. Women's (Auto.) College, Cuttack is going to organize an Extra Mural Lecture on "Rights of Citizens & their Enforceability" at 11 A.M. in Virtual Class Room on 17.12.2022 (Saturday) of the Department.