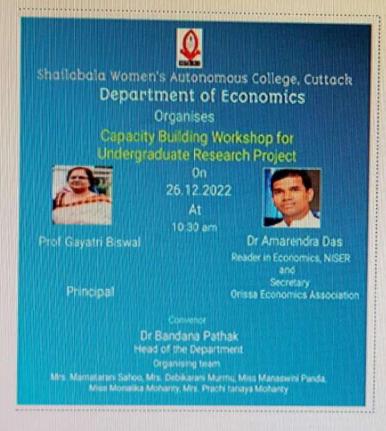

## Capacity Building Workshop Chief Speaker: Amarendra Das

Date: 26.12.22

### OFFICE OF THE PRINCIPAL, SHAILABALA WOMEN'S (AUTO.) COLLEGE. CUTTACK

Letter No. 3664

Date: 14.12.22

To

Dr. Amarendra Das Secretary, Orissa Economics Association

Sir,

Greetings from S.B. Women's (Auto.) College, Cuttack.

You will be glad to know that the Department of Economics of S.B. Women's (Auto.) College, Cuttack is going to organize a "Capacity Building Workshop for Undergraduate Research Projects" on 26.12.2022 (Monday) at 11 A.M. in Auditorium.