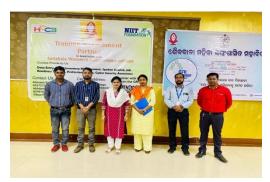

#### Training Programme on EBSCO (e-Resources)

Pradeep Praharaj <PPraharaj@ebsco.com>

Fn, Dec 16, 2022 at 4.45 P

To shallabala women's college <sailabala womenscollege@gmail.com>
Cc. "ekpati19@gmail.com" <ukpati19@gmail.com>. OSHEC HED <cshec.hed@gmail.com>. Raj Mahapatra <mahapatra@etsco.com>

Dear Madam.

Thank you so much for your email, it is our pleasure to confirm our participation in the training programme scheduled for 19th Dec 2022 at 3 p.m. The training session will be conducted by Raj Mohapatra, our master trainer. The following is his contact information.